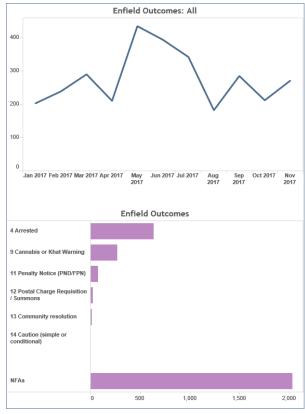

| 1           | 0           | 0           | 2           | 0           | 1           | 1           |
| Theft & Handling               | 16          | 23          | 20          | 26          | 37          | 28          | 24          | 25          | 33          | 32          | 28          | 43          |
| Violence Against The<br>Person | 9           | 21          | 10          | 12          | 18          | 4           | 13          | 22          | 10          | 8           | 24          | 15          |
| TNO Crime Total                | 45          | 58          | 51          | 62          | 71          | 47          | 50          | 64          | 75          | 51          | 69          | 81          |

# YE ASB Figures



# YE Stop & Search

#### **Overall**





#### **Outcomes**





### **MPS Comparisons**

| If no data is showing, change the |               | MPS Comparison from start January 2017 |                | to end November 2017  |              |             |
|-----------------------------------|---------------|----------------------------------------|----------------|-----------------------|--------------|-------------|
| Rorough of Ston                   | Search Volume | % Weapons Searches                     | % ASB Searches | % Key Crimes Searches | Outcome Rate | Arrest Rate |
| Barking & Dagenham                | 1,852         | 12.9%                                  | 69.7%          | 16.7%                 | 38.6%        | 15.9%       |
| Barnet                            | 1,792         | 15.0%                                  | 62.3%          |