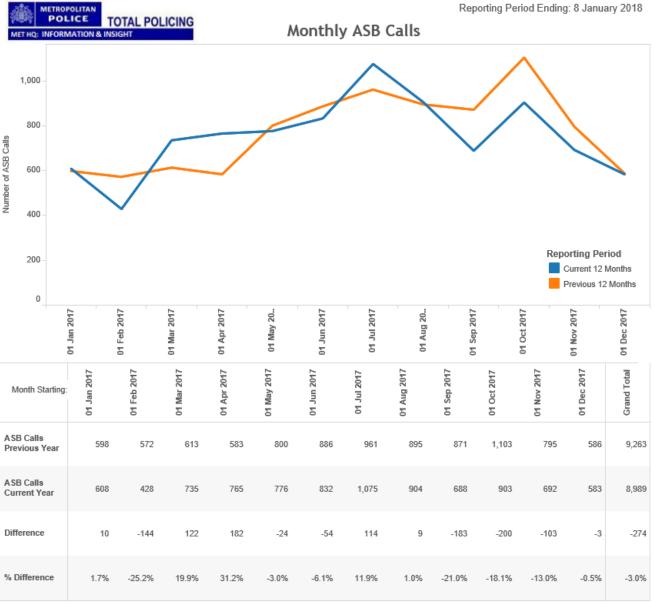

| 0           | 1           | 2           | 1           | 2           | 1           | 0           | 0           | 2           | 0           | 1           | 1           |
| Theft & Handling               | 16          | 23          | 20          | 26          | 37          | 28          | 24          | 25          | 33          | 32          | 28          | 43          |
| Violence Against The<br>Person | 9           | 21          | 10          | 12          | 18          | 4           | 13          | 22          | 10          | 8           | 24          | 15          |
| TNO Crime Total                | 45          | 58          | 51          | 62          | 71          | 47          | 50          | 64          | 75          | 51          | 69          | 81          |

# YE ASB Figures



# YE Stop & Search

#### **Overall**





#### **Outcomes**





### **MPS Comparisons**

| If no data is showing, change the |               | MPS Comparison from start January 2017 |                | to end November 2017  |              |             |
|-----------------------------------|---------------|----------------------------------------|----------------|-----------------------|--------------|-------------|
| Rorough of Ston                   | Search Volume | % Weapons Searches                     | % ASB Searches | % Key Crimes Searches | Outcome Rate | Arrest Rate |
| Barking & Dagenham                | 1,852         | 12.9%                                  | 69.7%          | 16.7%                 | 38.6%        | 15.9%       |
| Barnet                            | 1,792