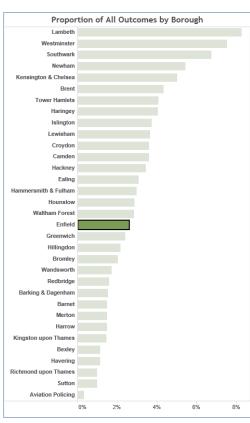

#### **Outcomes**

### **MPS Comparisons**

| If no data is showing, change the |               | MPS Comparison from start January 2017 |                | to end November 2017  |              |             |
|-----------------------------------|---------------|----------------------------------------|----------------|-----------------------|--------------|-------------|
| Rorough of Ston                   | Search Volume | % Weapons Searches                     | % ASB Searches | % Key Crimes Searches | Outcome Rate | Arrest Rate |
| Barking & Dagenham                | 1,852         | 12.9%                                  | 69.7%          | 16.7%                 | 38.6%        | 15.9%       |
| Barnet                            | 1,792         | 15.0%                                  | 62.3%          | 22.2%                 | 32.6%        | 18.2%       |
| Bexley                            | 1,404         | 11.2%                                  | 64.4%          | 24.1%                 | 34.9%        | 20.9%       |
| Brent                             | 5,200         | 18.0%                                  | 67.9%          | 13.0%                 | 30.3%        | 17.3%       |
| Bromley                           | 2,442         | 22.9%                                  | 47.0%          | 29.2%                 | 34.9%        | 25.3%       |
| Camden                            | 4,330         | 11.5%                                  | 71.7%          | 16.0%                 | 33.6%        | 17.5%       |
| Croydon                           | 4,325         | 23.0%                                  | 63.9%          | 12.5%                 | 35.7%        | 21.2%       |
| Ealing                            | 3,682         | 15.5%                                  | 67.6%          | 16.6%                 | 31.1%        | 18.7%       |
| Enfield                           | 3,107         | 21.1%                                  | 64.3%          | 13.9%                 | 33.7%        | 20.7%       |
| Greenwich                         | 2,900         | 17.2%                                  | 62.9%          | 18.1%                 | 31.0%        | 20.9%       |
| Hackney                           | 4,142         | 25.8%                                  | 56.5%          | 17.1%                 | 35.7%        | 24.5%       |
| Hammersmith & Fulham              | 3,575         | 14.3%                                  | 56.6%          | 27.9%                 | 30.0%        | 18.9%       |
| Haringey                          | 4,891         | 20.2%                                  | 55.7%          | 23.3%                 | 34.6%        | 22.0%       |
| Harrow                            | 1,782         | 20.3%                                  | 57.6%          | 21.5%                 | 28.3%        | 16.7%       |
| Havering                          | 1,373         | 16.4%                                  | 61.5%          | 20.7%                 | 29.7%        | 17.4%       |
| Hillingdon                        | 2,603         | 13.6%                                  | 66.2%          | 19.4%                 | 30.6%        | 18.1%       |
| Hounslow                          | 3,441         | 10.3%                                  | 69.0%          | 20.0%                 | 34.9%        | 21.4%       |
| slington                          | 4,500         | 17.6%                                  | 59.2%          | 22.7%                 | 33.6%        | 17.2%       |
| Kensington & Chelsea              | 5,982         | 24.2%                                  | 54.4%          | 20.3%                 | 30.9%        | 16.1%       |
| Kingston upon Thames              | 1,776         | 11.1%                                  | 57.6%          | 30.7%                 | 34.9%        | 23.4%       |
| Lambeth                           | 9,901         | 26.3%                                  | 58.1%          | 14.6%                 | 27.4%        | 18.6%       |
| Lewisham                          | 4,412         | 23.3%                                  | 57.8%          | 18.5%                 | 32.3%        | 22.5%       |
| Merton                            | 1,782         | 10.7%                                  | 57.1%          | 30.7%                 | 34.1%        | 20.4%       |
| Newham                            | 6,519         | 18.0%                                  | 66.7%          | 14.5%                 | 34.9%        | 21.7%       |
| Redbridge                         | 1,930         | 11.7%                                  | 64.6%          | 23.1%                 | 35.1%        | 20.3%       |
| Richmond upon Thames              | 1,216         | 11.0%                                  | 52.1%          | 36.3%                 | 33.0%        | 21.5%       |
| Southwark                         | 8,072         | 22.4%                                  | 57.6%          | 19.0%                 | 30.6%        | 18.7%       |
| Sutton                            | 1,193         | 12.1%                                  | 59.8%          | 27.4%                 | 34.9%        | 24.6%       |
| Tower Hamlets                     | 4,956         | 17.0%                                  | 70.3%          | 11.2%                 | 30.4%        | 17.2%       |
| Waltham Forest                    | 3,436         | 18.9%                                  | 65.3%          | 15.0%                 | 26.3%        | 15.1%       |
| Wandsworth                        | 2,068         | 22.9%                                  | 49.1%          | 26.5%                 | 31.4%        | 22.2%       |
| Westminster                       | 9,003         | 14.2%                                  | 57.0%          | 25.7%                 | 28.1%        | 15.6%       |
| Aviation Policing                 | 435           | 11.0%                                  | 42.3%          | 37.9%                 | 41.4%        | 28.0%       |
| Grand Total                       | 120,022       | 18.6%                                  | 60.9%          | 19.4%                 | 31.8%        | 19.3%       |
| OCU of Stop Officer               |               |                                        |                |                       |              |             |
| SC&O19 - Firearms                 | 2,635         | 54.8%                                  | 33.3%          | 10.4%                 | 35.4%        | 29.0%       |
| SC&O20 - Taskforce                | 11,603        | 26.7%                                  | 60.8%          | 10.9%                 | 35.4%        | 24.0%       |
| Royal Parks                       | 370           | 9.7%                                   | 75.7%          | 10.8%                 | 57.8%        | 7.0%        |
| SO18 - Aviation Security          | 577           | 19.6%                                  | 42.5%          | 31.0%                 | 40.4%        | 26.3%       |
| SOG - DPG                         | 74            | 9.5%                                   | 48.6%          | 25.7%                 | 23.0%        | 16.2%       |
| TP \ Other                        | 100,675       | 17.1%                                  | 61.6%          | 20.4%                 | 30.9%        | 18.5%       |
| RTPC                              | 4,088         | 9.5%                                   | 64.2%          | 25.0%                 | 38.6%        | 18.2%       |
| Grand Total                       | 120.022       | 18.6%                                  | 60.9%          | 19.4%                 | 31.8%        | 19 3%       |