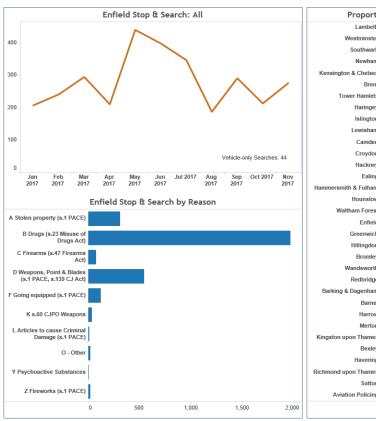

| 1           | 2           | 1           | 0           | 0           | 2           | 0           | 1           | 1           |
| Theft & Handling               | 16          | 23          | 20          | 26          | 37          | 28          | 24          | 25          | 33          | 32          | 28          | 43          |
| Violence Against The<br>Person | 9           | 21          | 10          | 12          | 18          | 4           | 13          | 22          | 10          | 8           | 24          | 15          |
| TNO Crime Total                | 45          | 58          | 51          | 62          | 71          | 47          | 50          | 64          | 75          | 51          | 69          | 81          |

# YE ASB Figures



# YE Stop & Search

#### **Overall**





#### **Outcomes**





### **MPS Comparisons**

| If no data is showing, change the |               | MPS Comparison from start January 2017 |                | to end November 2017  |              |             |
|-----------------------------------|---------------|----------------------------------------|----------------|-----------------------|--------------|-------------|
| Rorough of Ston                   | Search Volume | % Weapons Searches                     | % ASB Searches | % Key Crimes Searches | Outcome Rate | Arrest Rate |
| Barking & Dagenham                | 1,852         | 12.9%                                  | 69.7%          | 16.7%                 | 38.6%        | 15.9%       |
| Barnet                            | 1,792         | 15.0%