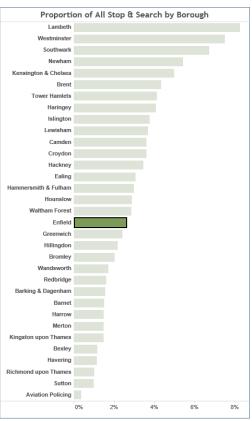

# YE Stop & Search

### **MPS Comparisons**

| If no data is showing, change the |               | MPS Comparison from start January 2017 |                | to end November 2017  |              |             |
|-----------------------------------|---------------|----------------------------------------|----------------|-----------------------|--------------|-------------|
| Rorough of Ston                   | Search Volume | % Weapons Searches                     | % ASB Searches | % Key Crimes Searches | Outcome Rate | Arrest Rate |
| Barking & Dagenham                | 1,852         | 12.9%                                  | 69.7%          | 16.7%                 | 38.6%        | 15.9%       |
| Barnet                            | 1,792         | 15.0%                                  | 62.3%          | 22.2%                 | 32.6%        | 18.2%       |
| Bexley                            | 1,404         | 11.2%                                  | 64.4%          | 24.1%                 | 34.9%        | 20.9%       |
| Brent                             | 5,200         | 18.0%                                  | 67.9%          | 13.0%                 | 30.3%        | 17.3%       |
| Bromley                           | 2,442         | 22.9%                                  | 47.0%          | 29.2%                 | 34.9%        | 25.3%       |
| Camden                            | 4,330         | 11.5%                                  | 71.7%          | 16.0%                 | 33.6%        | 17.5%       |
| Croydon                           | 4,325         | 23.0%                                  | 63.9%          | 12.5%                 | 35.7%        | 21.2%       |
| Ealing                            | 3,682         | 15.5%                                  | 67.6%          | 16.6%                 | 31.1%        | 18.7%       |
| Enfield                           | 3,107         | 21.1%                                  | 64.3%          | 13.9%                 | 33.7%        | 20.7%       |
| Greenwich                         | 2,900         | 17.2%                                  | 62.9%          | 18.1%                 | 31.0%        | 20.9%       |
| Hackney                           | 4,142         | 25.8%                                  | 56.5%          | 17.1%                 | 35.7%        | 24.5%       |
| Hammersmith & Fulham              | 3,575         | 14.3%                                  | 56.6%          | 27.9%                 | 30.0%        | 18.9%       |
| Haringey                          | 4,891         | 20.2%                                  | 55.7%          | 23.3%                 | 34.6%        | 22.0%       |
| Harrow                            | 1,782         | 20.3%                                  | 57.6%          | 21.5%                 | 28.3%        | 16.7%       |
| Havering                          | 1,373         | 16.4%                                  | 61.5%          | 20.7%                 | 29.7%        | 17.4%       |
| Hillingdon                        | 2,603         | 13.6%                                  | 66.2%          | 19.4%                 | 30.6%        | 18.1%       |
| Hounslow                          | 3,441         | 10.3%                                  | 69.0%          | 20.0%                 | 34.9%        | 21.4%       |
| slington                          | 4,500         | 17.6%                                  | 59.2%          | 22.7%                 | 33.6%        | 17.2%       |
| Kensington & Chelsea              | 5,982         | 24.2%                                  | 54.4%          | 20.3%                 | 30.9%        | 16.1%       |
| Kingston upon Thames              | 1,776         | 11.1%                                  | 57.6%          | 30.7%                 | 34.9%        | 23.4%       |
| Lambeth                           | 9,901         | 26.3%                                  | 58.1%          | 14.6%                 | 27.4%        | 18.6%       |
| Lewisham                          | 4,412         | 23.3%                                  | 57.8%          | 18.5%                 | 32.3%        | 22.5%       |
| Merton                            | 1,782         | 10.7%                                  | 57.1%          | 30.7%                 | 34.1%        | 20.4%       |
| Newham                            | 6,519         | 18.0%                                  | 66.7%          | 14.5%                 | 34.9%        | 21.7%       |
| Redbridge                         | 1,930         | 11.7%                                  | 64.6%          | 23.1%                 | 35.1%        | 20.3%       |
| Richmond upon Thames              | 1,216         | 11.0%                                  | 52.1%          | 36.3%                 | 33.0%        | 21.5%       |
| Southwark                         | 8,072         | 22.4%                                  | 57.6%          | 19.0%                 | 30.6%        | 18.7%       |
| Sutton                            | 1,193         | 12.1%                                  | 59.8%          | 27.4%                 | 34.9%        | 24.6%       |
| Tower Hamlets                     | 4,956         | 17.0%                                  | 70.3%          | 11.2%                 | 30.4%        | 17.2%       |
| Waltham Forest                    | 3,436         | 18.9%                                  | 65.3%          | 15.0%                 | 26.3%        | 15.1%       |
| Wandsworth                        | 2,068         | 22.9%                                  | 49.1%          | 26.5%                 | 31.4%        | 22.2%       |
| Westminster                       | 9,003         | 14.2%                                  | 57.0%          | 25.7%                 | 28.1%        | 15.6%       |
| Aviation Policing                 | 435           | 11.0%                                  | 42.3%          | 37.9%                 | 41.4%        | 28.0%       |
| Grand Total                       | 120,022       | 18.6%                                  | 60.9%          | 19.4%                 | 31.8%        | 19.3%       |
| OCU of Stop Officer               |               |                                        |                |                       |              |             |
| SC&O19 - Firearms                 | 2,635         | 54.8%                                  | 33.3%          | 10.4%                 | 35.4%        | 29.0%       |
| SC&O20 - Taskforce                | 11,603        | 26.7%                                  | 60.8%          | 10.9%                 | 35.4%        | 24.0%       |
| Royal Parks                       | 370           | 9.7%                                   | 75.7%          | 10.8%                 | 57.8%        | 7.0%        |
| SO18 - Aviation Security          | 577           | 19.6%                                  | 42.5%          | 31.0%                 | 40.4%        | 26.3%       |
| SOG - DPG                         | 74            | 9.5%                                   | 48.6%          | 25.7%                 | 23.0%        | 16.2%       |
| TP \ Other                        | 100,675       | 17.1%                                  | 61.6%          | 20.4%                 | 30.9%        | 18.5%       |
| RTPC                              | 4,088         | 9.5%                                   | 64.2%          | 25.0%                 | 38.6%        | 18.2%       |
| Grand Total                       | 120.022       | 18.6%                                  | 60.9%          | 19.4%                 | 31.8%        | 19 3%       |